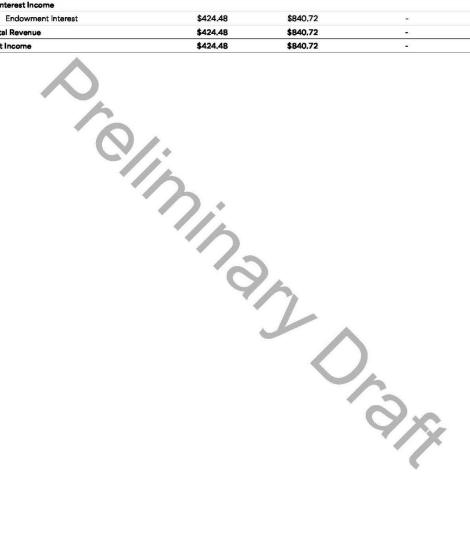

#### Galena Public Library District Statements of Activity - Modified Cash Basis As of the Periods Presented Below

|                                                                                                                                                                 | Aug 2023                                                                                    | Aug 2022                                                                                         | 2023/2024 (YTD)                                                                                                 | 2022/2023 (YTD)                                                                                             |
|-----------------------------------------------------------------------------------------------------------------------------------------------------------------|---------------------------------------------------------------------------------------------|--------------------------------------------------------------------------------------------------|-----------------------------------------------------------------------------------------------------------------|-------------------------------------------------------------------------------------------------------------|
| Revenue                                                                                                                                                         | A==0.00                                                                                     | <b>#</b> 4.00.00                                                                                 | 4070.05                                                                                                         | 44.05.55                                                                                                    |
| Digitization Project                                                                                                                                            | \$570.00                                                                                    | \$100.00                                                                                         | \$670.00                                                                                                        | \$100.00                                                                                                    |
| Donations                                                                                                                                                       | \$145.25                                                                                    | \$90.00                                                                                          | \$924,25                                                                                                        | \$90.00                                                                                                     |
| Fines/Overdues                                                                                                                                                  | \$11.70                                                                                     | \$23.25                                                                                          | \$11.70                                                                                                         | \$23.25                                                                                                     |
| Friends (Other Grants)                                                                                                                                          | \$0.00                                                                                      | \$0.00                                                                                           | \$1,978.80                                                                                                      | \$0.00                                                                                                      |
| Grants                                                                                                                                                          | 25 05 120                                                                                   | 1915.25                                                                                          | 101111                                                                                                          | 92.20                                                                                                       |
| Per Capita Grant                                                                                                                                                | \$6,664.05                                                                                  | \$0.00                                                                                           | \$6,664.05                                                                                                      | \$0.00                                                                                                      |
| Historical Department                                                                                                                                           | \$13.00                                                                                     | \$6.00                                                                                           | \$22.00                                                                                                         | \$11.00                                                                                                     |
| Interest Income                                                                                                                                                 |                                                                                             | ni i formani ne                                                                                  |                                                                                                                 | ¥                                                                                                           |
| Corporate Interest                                                                                                                                              | \$1,111,22                                                                                  | \$1.81                                                                                           | \$2,080.34                                                                                                      | \$3.30                                                                                                      |
| Endowment Interest                                                                                                                                              | \$424.48                                                                                    | \$199.20                                                                                         | \$840.72                                                                                                        | \$377.19                                                                                                    |
| Reserve Interest                                                                                                                                                | \$1,262.94                                                                                  | \$135.70                                                                                         | \$2,511.90                                                                                                      | \$267.08                                                                                                    |
| Total Interest Income                                                                                                                                           | \$2,798.64                                                                                  | \$336.71                                                                                         | \$5,432.96                                                                                                      | \$647.5                                                                                                     |
| Item Replacements                                                                                                                                               | \$17.00                                                                                     | \$24.11                                                                                          | \$24.34                                                                                                         | \$28.10                                                                                                     |
| Non-Resident Fee                                                                                                                                                | \$500.24                                                                                    | \$1,213.05                                                                                       | \$674,40                                                                                                        | \$1,213.0                                                                                                   |
| Property Taxes                                                                                                                                                  |                                                                                             |                                                                                                  |                                                                                                                 |                                                                                                             |
| Corporate Property Tax                                                                                                                                          | \$71,847.98                                                                                 | \$65,833.86                                                                                      | \$212,678.14                                                                                                    | \$182,430.2                                                                                                 |
| FICA Property Tax                                                                                                                                               | \$3,384.58                                                                                  | \$1,842.94                                                                                       | \$10,018.75                                                                                                     | \$5,106.9                                                                                                   |
| IMRF Property Tax                                                                                                                                               | \$597.71                                                                                    | \$1,658.33                                                                                       | \$1,769.30                                                                                                      | \$4,595.3                                                                                                   |
| Insurance Property Tax                                                                                                                                          | \$1,195.36                                                                                  | \$278.38                                                                                         | \$3,538.41                                                                                                      | \$771.4                                                                                                     |
| Total Property Taxes                                                                                                                                            | \$77,025.63                                                                                 | \$69,613.51                                                                                      | \$228,004.60                                                                                                    | \$192,903.9                                                                                                 |
| Royalty Income                                                                                                                                                  | \$1,359.98                                                                                  | \$2,709.61                                                                                       | \$2,634.51                                                                                                      | \$5,404.3                                                                                                   |
| Service Charges                                                                                                                                                 | \$124.00                                                                                    | \$77.75                                                                                          | \$231,25                                                                                                        | \$248.7                                                                                                     |
| Total Revenue                                                                                                                                                   | \$89,229.49                                                                                 | \$74,193.99                                                                                      | \$247,272.86                                                                                                    | \$200,670.03                                                                                                |
| Expenses                                                                                                                                                        |                                                                                             | 7 /                                                                                              |                                                                                                                 |                                                                                                             |
| Capital Outlay                                                                                                                                                  |                                                                                             |                                                                                                  | 51661                                                                                                           |                                                                                                             |
| Books                                                                                                                                                           | \$1,526.09                                                                                  | \$1,846.80                                                                                       | \$4,149.37                                                                                                      | \$3,004.69                                                                                                  |
| Equipment                                                                                                                                                       | \$0.00                                                                                      | \$122.82                                                                                         | \$0.00                                                                                                          | \$206.0                                                                                                     |
| Improvements                                                                                                                                                    | \$5,754.93                                                                                  | \$1,525.00                                                                                       | \$5,754.93                                                                                                      | \$1,525.00                                                                                                  |
| Materials/Non-Printed/A-V                                                                                                                                       | \$1,542.60                                                                                  | \$1,684.90                                                                                       | \$1,962.53                                                                                                      | \$2,398.70                                                                                                  |
| Total Capital Outlay                                                                                                                                            | \$8,823.62                                                                                  | \$5,179.52                                                                                       | \$11,866.83                                                                                                     | \$7,134.50                                                                                                  |
| Commodities                                                                                                                                                     |                                                                                             |                                                                                                  |                                                                                                                 |                                                                                                             |
|                                                                                                                                                                 | 44 040 70                                                                                   | **************************************                                                           | \$2,356.35                                                                                                      | \$2,516.7                                                                                                   |
| Databases                                                                                                                                                       | \$1.943./3                                                                                  | \$1,741.04                                                                                       |                                                                                                                 |                                                                                                             |
| Databases<br>Periodicals                                                                                                                                        | \$1,943.73<br>\$369.90                                                                      | \$1,741.04<br>\$0.00                                                                             |                                                                                                                 | \$295.00                                                                                                    |
| Periodicals                                                                                                                                                     | \$369.90                                                                                    | \$0.00                                                                                           | \$369.90                                                                                                        |                                                                                                             |
| Periodicals<br>Postage/Shipping                                                                                                                                 | \$369.90<br>\$66.00                                                                         | \$0.00<br>\$0.00                                                                                 | \$369.90<br>\$66.00                                                                                             | \$0.00                                                                                                      |
| Periodicals<br>Postage/Shipping<br>Supplies                                                                                                                     | \$369.90<br>\$66.00<br>\$374.59                                                             | \$0.00<br>\$0.00<br>\$454.85                                                                     | \$369.90<br>\$66.00<br>\$453.79                                                                                 | \$0.00<br>\$746.58                                                                                          |
| Periodicals Postage/Shipping Supplies Total Commodities                                                                                                         | \$369.90<br>\$66.00                                                                         | \$0.00<br>\$0.00                                                                                 | \$369.90<br>\$66.00                                                                                             | \$0.00<br>\$746.50                                                                                          |
| Periodicals Postage/Shipping Supplies Total Commodities Contractual Services                                                                                    | \$369.90<br>\$66.00<br>\$374.59<br>\$2,754.22                                               | \$0.00<br>\$0.00<br>\$454.85<br><b>\$2,195.89</b>                                                | \$369.90<br>\$66.00<br>\$453.79<br>\$3,246.04                                                                   | \$0.00<br>\$746.56<br><b>\$3,</b> 558.33                                                                    |
| Periodicals Postage/Shipping Supplies Total Commodities Contractual Services Accounting                                                                         | \$369.90<br>\$66.00<br>\$374.59<br>\$2,754.22                                               | \$0.00<br>\$0.00<br>\$454.85<br><b>\$2,195.89</b><br>\$1,312.36                                  | \$369.90<br>\$66.00<br>\$453.79<br>\$3,246.04                                                                   | \$0.00<br>\$746.56<br><b>\$3,558.3</b><br>\$2,467.36                                                        |
| Periodicals Postage/Shipping Supplies Total Commodities Contractual Services Accounting Audit Fees                                                              | \$369.90<br>\$66.00<br>\$374.59<br>\$2,754.22<br>\$1,238.68<br>\$0.00                       | \$0.00<br>\$0.00<br>\$454.85<br><b>\$2,195.89</b><br>\$1,312.36<br>\$0.00                        | \$369.90<br>\$66.00<br>\$453.79<br>\$3,246.04<br>\$2,483.00<br>\$8,170.00                                       | \$0.00<br>\$746.56<br><b>\$3,558.3</b> :<br>\$2,467.31<br>\$0.00                                            |
| Periodicals Postage/Shipping Supplies Total Commodities Contractual Services Accounting Audit Fees Maintenance                                                  | \$369.90<br>\$66.00<br>\$374.59<br>\$2,754.22<br>\$1,238.68<br>\$0.00<br>\$490.00           | \$0.00<br>\$0.00<br>\$454.85<br><b>\$2,195.89</b><br>\$1,312.36<br>\$0.00<br>\$80.00             | \$369.90<br>\$66.00<br>\$453.79<br>\$3,246.04<br>\$2,483.00<br>\$8,170.00<br>\$625.00                           | \$0.00<br>\$746.56<br><b>\$3,558.3</b> :<br>\$2,467.36<br>\$0.00<br>\$80.00                                 |
| Periodicals Postage/Shipping Supplies Total Commodities Contractual Services Accounting Audit Fees Maintenance Other Contractual Services                       | \$369.90<br>\$66.00<br>\$374.59<br>\$2,754.22<br>\$1,238.68<br>\$0.00<br>\$490.00<br>\$0.00 | \$0.00<br>\$0.00<br>\$454.85<br><b>\$2,195.89</b><br>\$1,312.36<br>\$0.00<br>\$80.00<br>\$300.00 | \$369.90<br>\$66.00<br>\$453.79<br>\$3,246.04<br>\$2,483.00<br>\$8,170.00<br>\$625.00<br>\$624.00               | \$0.00<br>\$746.56<br><b>\$3,558.3</b> :<br>\$2,467.36<br>\$0.00<br>\$80.00<br>\$2,676.36                   |
| Periodicals Postage/Shipping Supplies Total Commodities Contractual Services Accounting Audit Fees Maintenance Other Contractual Services PrairieCat Consortium | \$369.90<br>\$66.00<br>\$374.59<br>\$2,754.22<br>\$1,238.68<br>\$0.00<br>\$490.00<br>\$0.00 | \$0.00<br>\$0.00<br>\$454.85<br><b>\$2,195.89</b><br>\$1,312.36<br>\$0.00<br>\$80.00<br>\$300.00 | \$369.90<br>\$66.00<br>\$453.79<br>\$3,246.04<br>\$2,483.00<br>\$8,170.00<br>\$625.00<br>\$624.00<br>\$2,383.00 | \$295.00<br>\$0.00<br>\$746.56<br>\$3,558.33<br>\$2,467.36<br>\$0.00<br>\$80.00<br>\$2,676.36<br>\$2,193.25 |
| Periodicals Postage/Shipping Supplies Total Commodities Contractual Services Accounting Audit Fees Maintenance Other Contractual Services                       | \$369.90<br>\$66.00<br>\$374.59<br>\$2,754.22<br>\$1,238.68<br>\$0.00<br>\$490.00<br>\$0.00 | \$0.00<br>\$0.00<br>\$454.85<br><b>\$2,195.89</b><br>\$1,312.36<br>\$0.00<br>\$80.00<br>\$300.00 | \$369.90<br>\$66.00<br>\$453.79<br>\$3,246.04<br>\$2,483.00<br>\$8,170.00<br>\$625.00<br>\$624.00               | \$0.00<br>\$746.58<br><b>\$3,558.3</b> 3<br>\$2,467.36<br>\$0.00<br>\$80.00<br>\$2,676.36                   |