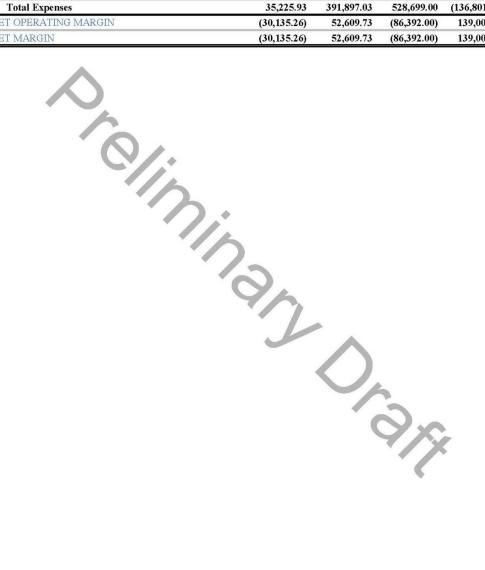

### Statement of Activities - Modified Cash Basis (MTD)

|               | Tota                                                                                                      |
|---------------|-----------------------------------------------------------------------------------------------------------|
| Jun 2023      | Jun 2022 (PY)                                                                                             |
|               |                                                                                                           |
|               | 428.38                                                                                                    |
| 247.15        | 428.3                                                                                                     |
|               |                                                                                                           |
| 300.00        |                                                                                                           |
|               | 376.8                                                                                                     |
|               | 5,074.6                                                                                                   |
|               | 1,494.4                                                                                                   |
|               | 6,946.0                                                                                                   |
|               | 32,519.3                                                                                                  |
|               | -24,169.8                                                                                                 |
| \$ -30,135.26 | \$ -24,169.8                                                                                              |
| S'J-O         |                                                                                                           |
|               | 247.15<br>247.15<br>300.00<br>4,031.64<br>1,435.82<br>5,767.46<br>35,225.93<br>-30,135.26<br>\$-30,135.26 |